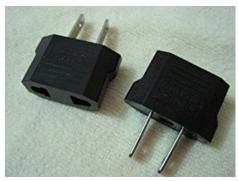

# Electricity supply (100 Volts, 50 Cycles)

The Japanese 2-pin electrical plug is used in Japan.