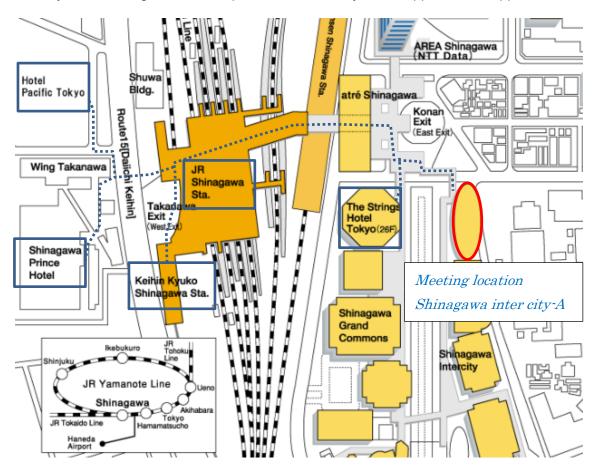

### Meeting venue

Dainippon plastics co.,ltd Shinagawa Inter City A-30Floor, 2-15-1, Kounan Minato-ku, TOKYO, 108-6030, JAPAN T: +81 (0)3 5453 8501

From the Shinagawa station you can walk in appox. 10minutes to our office at Shinagawa Inter City A-30Floor, 2-15-1, Kounan Minato-ku, TOKYO. You can enter the building without security control and get on the lift up to 30 Floors. And you can approach Dainippon Plastics